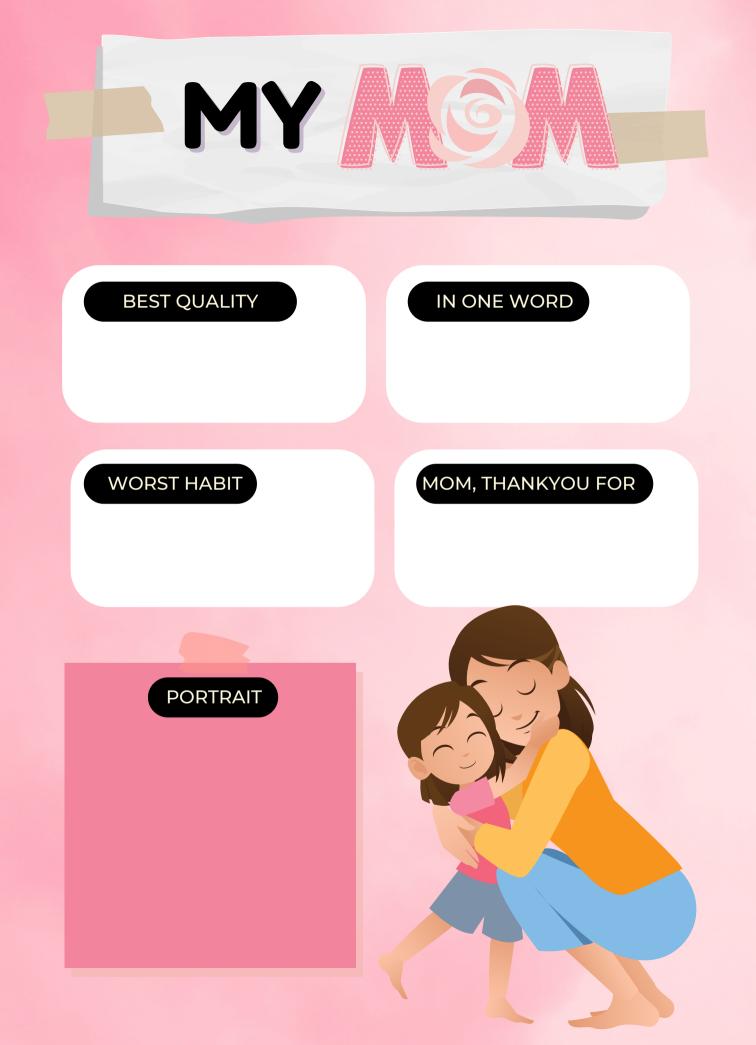

| Е |
| R | С | Ρ | R | 0 | Т | Е | С      | Т | S | R |







ANSWERS

| Ν | А | Т | E | L | Т | Ν | Е      | G | U | G |
|---|---|---|---|---|---|---|--------|---|---|---|
| U | D | R | D | E | Т | 0 | $\vee$ | Е | D | R |
| R | Е | Т | Е | Т | Μ | Ν | G      | С | С | А |
| Т | Т | R | E | V | 0 | L | С      | R | L | Ν |
| U | D | 0 | С | K | Т | Н | G      | Ι | 0 | D |
| R | Е | F | Н | R | H | U | G      | S | E | Μ |
| E | D | Μ | Т | А | Е | Е | D      | Μ | R | 0 |
| N | L | 0 | D | L | R | G | Е      | Μ | А | Т |
| Ι | Ι | С | Т | S | E | I | R      | R | С | Н |
| А | Н | L | А | I | С | Е | Ρ      | S | A | Е |
| R | С | Р | R | 0 | Т | Е | С      | Т | S | R |

MOTHER NURTURE CHILD HUGS SPECIAL CARE GRANDMOTHER PROTECTS LOVE COMFORT GENTLE DEVOTED



**General comment:** 





Cut along the dotted line. 2. Fold card in half.
Color In the cover. 4. Write a note to your mom on the inside.