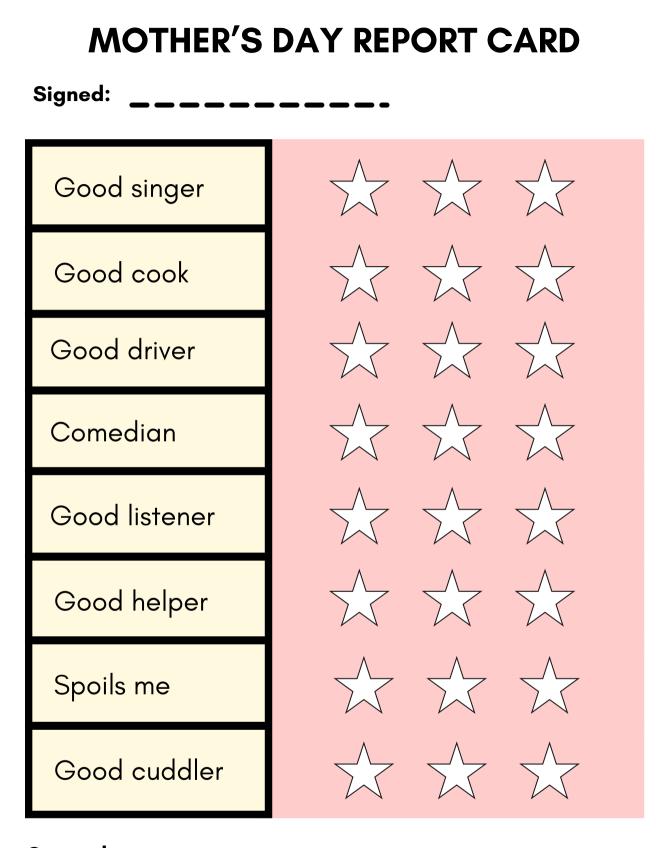

| С | Е | Ρ      | S | А | Е |
| R | С | Ρ | R | 0 | Т | Е | С      | Т | S | R |







ANSWERS

| Ν | А | Т | E | L | Т | Ν | Е      | G | U | G |
|---|---|---|---|---|---|---|--------|---|---|---|
| U | D | R | D | E | Т | 0 | $\vee$ | Е | D | R |
| R | Е | Т | Е | Т | Μ | Ν | G      | С | С | А |
| Т | Т | R | E | V | 0 | L | С      | R | L | Ν |
| U | D | 0 | С | K | Т | Н | G      | Ι | 0 | D |
| R | Е | F | Н | R | H | U | G      | S | E | Μ |
| E | D | Μ | Т | А | Е | Е | D      | Μ | R | 0 |
| N | L | 0 | D | L | R | G | Е      | Μ | А | Т |
| Ι | Ι | С | Т | S | E | I | R      | R | С | Н |
| А | Н | L | А | I | С | Е | Ρ      | S | A | Е |
| R | С | Р | R | 0 | Т | Е | С      | Т | S | R |

MOTHER NURTURE CHILD HUGS SPECIAL CARE GRANDMOTHER PROTECTS LOVE COMFORT GENTLE DEVOTED



**General comment:** 





Cut along the dotted line. 2. Fold card in half.
Color In the cover. 4. Write a note to your mom on the inside.